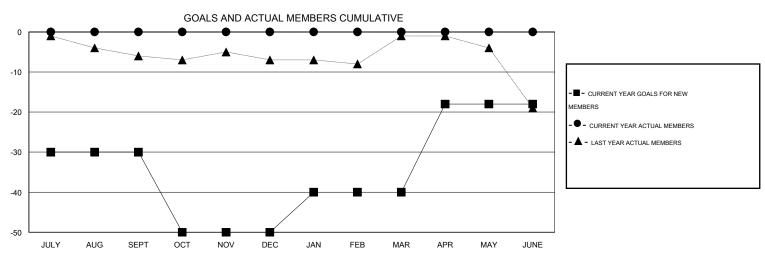

## LOCATION ICELAND

 $\mathsf{GMT}\;\mathsf{CA}\;4$ 

|                       |                  | Clubs     |                  |                  |                       |                    | Members                             |                    |                  |
|-----------------------|------------------|-----------|------------------|------------------|-----------------------|--------------------|-------------------------------------|--------------------|------------------|
| RESULTS FOR 2016-2017 |                  |           |                  |                  | RESULTS FOR 2016-2017 |                    |                                     |                    |                  |
| QUARTER               | NEW CLUB<br>GOAL | NEW CLUBS | DROPPED<br>CLUBS | NET<br>GAIN/LOSS | QUARTER               | NEW MEMBER<br>GOAL | CHARTER AND<br>NEW MEMBERS<br>ADDED | DROPPED<br>MEMBERS | NET<br>GAIN/LOSS |
| JULY/AUG/SEPT         | 0                | 0         | 0                | 0                | JULY/AUG/SEPT         | -30                | 0                                   | 0                  | 0                |
| OCT/NOV/DEC           | 0                | 0         | 0                | 0                | OCT/NOV/DEC           | -20                | 0                                   | 0                  | 0                |
| JAN/FEB/MAR           | 0                | 0         | 0                | 0                | JAN/FEB/MAR           | 10                 | 0                                   | 0                  | 0                |
| APR/MAY/JUNE          | 0                | 0         | 0                | 0                | APR/MAY/JUNE          | 22                 | 0                                   | 0                  | 0                |